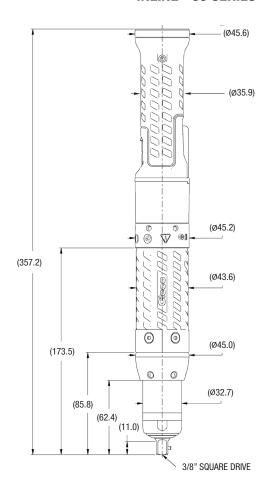

## **WEIGHT & DIMENSIONS**

Weight 1.06 kg / 2.34 lb

Length 357 mm / 14.05 in

Side to Center 16.3 mm / 0.64 in

Output Drive 3/8" Sq. Drive

Country of Origin: Assembled in USA

**(**E