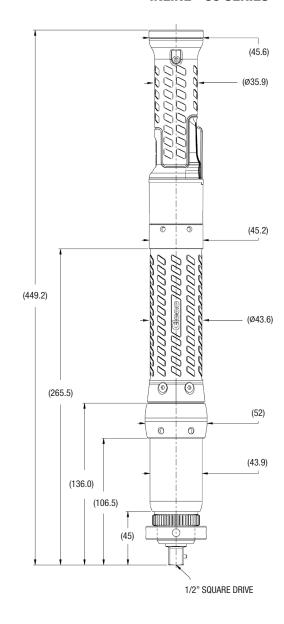

## **WEIGHT & DIMENSIONS**

Weight 2.00 kg / 4.41 lb Length 449 mm / 17.67 in

Side to Center 22.0 mm / 0.86 in

Output Drive 1/2" Sq. Drive

Country of Origin: Assembled in USA

( (