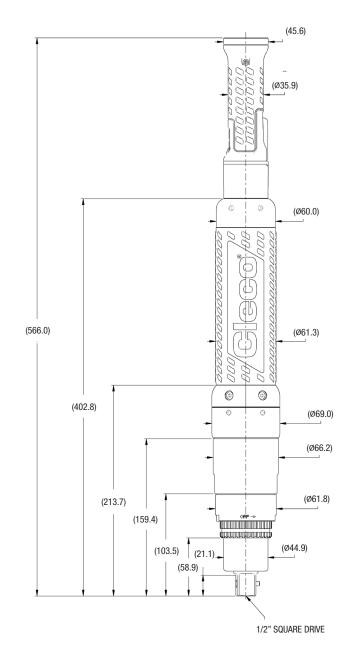

## **WEIGHT & DIMENSIONS**

Weight 5.20 kg / 11.46 lb

Length 566 mm / 22.28 in

33.1 mm / 1.30 in Side to Center

**Output Drive** 3/4" Sq. Drive

Country of Origin: Assembled in USA

CE