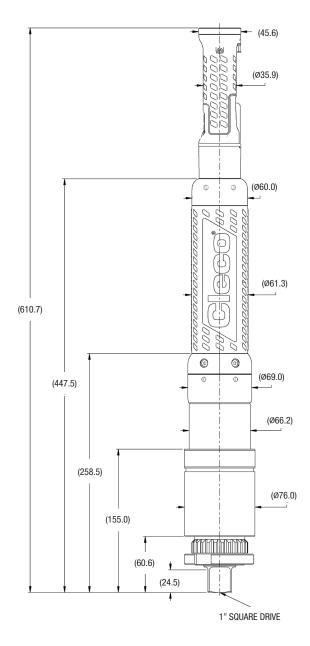

## **WEIGHT & DIMENSIONS**

Weight 7.60 kg / 16.76 lb Length 610 mm / 24.01 in

Side to Center 38.0 mm / 1.49 in

Output Drive 1" Sq. Drive

Country of Origin: Assembled in USA

( (