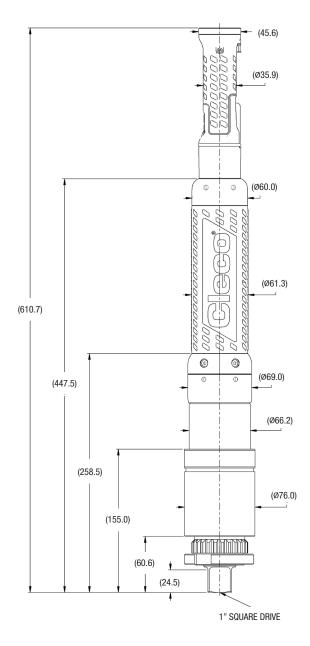

## **WEIGHT & DIMENSIONS**

Weight 7.60 kg / 16.76 lb Length 610 mm / 24.01 in

Side to Center 38.0 mm / 1.49 in

**Output Drive** 1" Sq. Drive

Country of Origin: Assembled in USA

CE