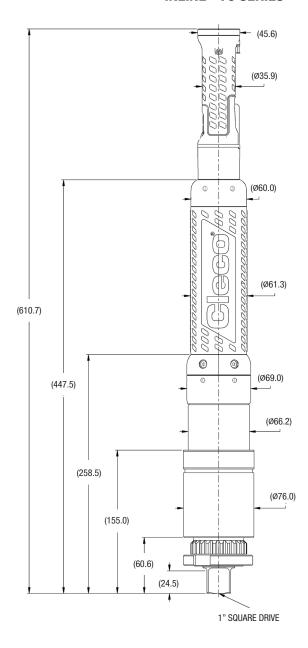

## **WEIGHT & DIMENSIONS**

Weight 7.60 kg / 16.76 lb Length 610 mm / 24.01 in

Side to Center 38.0 mm / 1.49 in

Output Drive 1" Sq. Drive

Country of Origin: Assembled in USA

( (