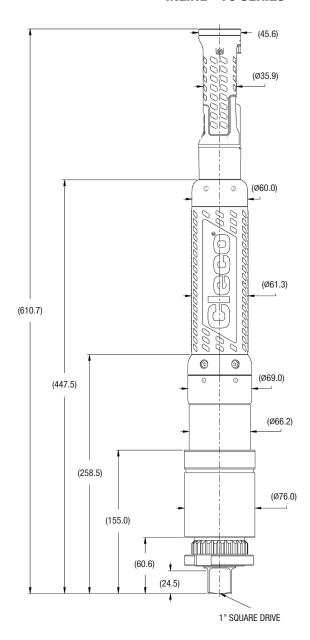

## **WEIGHT & DIMENSIONS**

Weight 7.60 kg / 16.76 lb

Length 610 mm / 24.01 in

Side to Center 38.0 mm / 1.49 in

Outroot Dates 48 On Dates

Output Drive 1" Sq. Drive

Country of Origin: Assembled in USA

( (