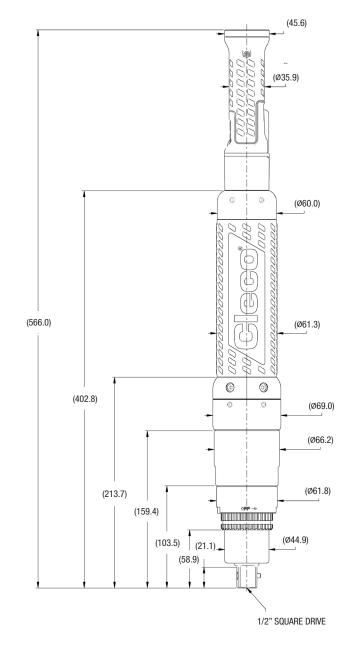

## **WEIGHT & DIMENSIONS**

Weight 5.20 kg / 11.46 lb

Length 566 mm / 22.28 in

33.1 mm / 1.30 in Side to Center

**Output Drive** 3/4" Sq. Drive

Country of Origin: Assembled in USA

CE