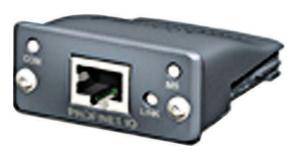

# **Anybus Profinet**

• For use in mPro400 and mPro200 Series controllers

MODEL DESCRIPTION 544174PT ANYBUS PROFINET