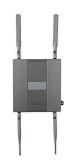

### 2.4-5GHz Dual Band Access Point - NA

#### **LiveWire Dual Band Access Points**

- Industrial access point with up to 300 mbps speed on both 2.4 and 5.0
- Dual band allows great flexibility in a plant

| MODEL    | DESCRIPTION                  |  |
|----------|------------------------------|--|
| 544249PT | WLAN DUAL BAND 2.4/5GHZ (US) |  |
| 004000   | VDEE 000 45 4 DAGE CTATION   |  |