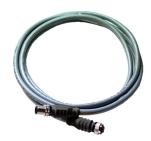

### System Bus Cables

- Used to connect system bus accessories to mPro400 series controllers
- Used to connect Pro400GC-P, mPro400GC-S or mPro400GC-M con-

| MODEL      | DESCRIPTION             | LENGTH | LENGTH |
|------------|-------------------------|--------|--------|
| MODEL      | DESCRIPTION             | FT     | м      |
| 544196-005 | SYSTEM BUS CABLE - 0.5M | 1.6    | 0.5    |
| 544196-020 | SYSTEM BUS CABLE - 2M   | 6.6    | 2      |
| 544196-050 | SYSTEM BUS CABLE - 5M   | 16.4   | 5      |
| 544196-200 | SYSTEM BUS CABLE - 20M  | 65.6   | 20     |
| 544196-500 | SYSTEM BUS CABLE - 50M  | 164.1  | 50     |