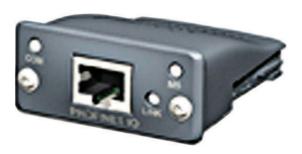

# **Anybus Profinet**

• For use in mPro400 and mPro200 Series controllers

MODEL DESCRIPTION 544174PT ANYBUS PROFINET