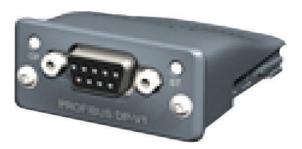

### **Anybus Profibus**

• For use in mPro400 and mPro200 Series controllers

| MODEL    | DESCRIPTION     |
|----------|-----------------|
| 544173PT | ANYBUS PROFIBUS |