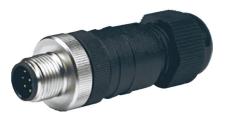

## System Bus Termination Plug

• For use with system bus accessories and mPro400GC-Scontrollers

MODEL DESCRIPTION 544197PT SYSTEM BUS TERMINATOR