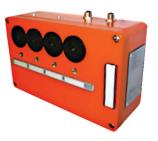

# 16 I/O System Bus Expander Connects through system bus port

- Provides 16 additional 24v I/O connections

| MODEL   | DESCRIPTION                |
|---------|----------------------------|
| S133437 | SYSTEM BUS 16 I/O EXPANDER |